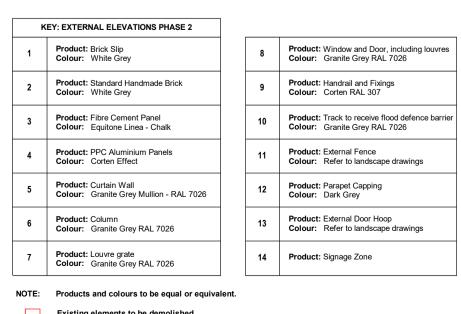

| ł | <b>KEY: EXTERNAL ELEVATIONS PHASE 2</b>                          |    |                                                                                  |
|---|------------------------------------------------------------------|----|----------------------------------------------------------------------------------|
| 1 | Product: Brick Slip<br>Colour: White Grey                        | 8  | Product: Window and Door, including louvres<br>Colour: Granite Grey RAL 7026     |
| 2 | Product: Standard Handmade Brick<br>Colour: White Grey           | 9  | Product: Handrail and Fixings<br>Colour: Corten RAL 307                          |
| 3 | Product: Fibre Cement Panel<br>Colour: Equitone Linea - Chalk    | 10 | Product: Track to receive flood defence barrier<br>Colour: Granite Grey RAL 7026 |
| 4 | Product: PPC Aluminium Panels<br>Colour: Corten Effect           | 11 | Product: External Fence<br>Colour: Refer to landscape drawings                   |
| 5 | Product: Curtain Wall<br>Colour: Granite Grey Mullion - RAL 7026 | 12 | Product: Parapet Capping<br>Colour: Dark Grey                                    |
| 6 | Product: Column<br>Colour: Granite Grey RAL 7026                 | 13 | Product: External Door Hoop<br>Colour: Refer to landscape drawings               |
| 7 | Product: Louvre grate<br>Colour: Granite Grey RAL 7026           | 14 | Product: Signage Zone                                                            |

NOTE: Products and colours to be equal or equivalent.

\* Denotes obscure glazing to first floor low level opening windows with restricted openings to North & West facade as requested by planners to address overlooking issues.