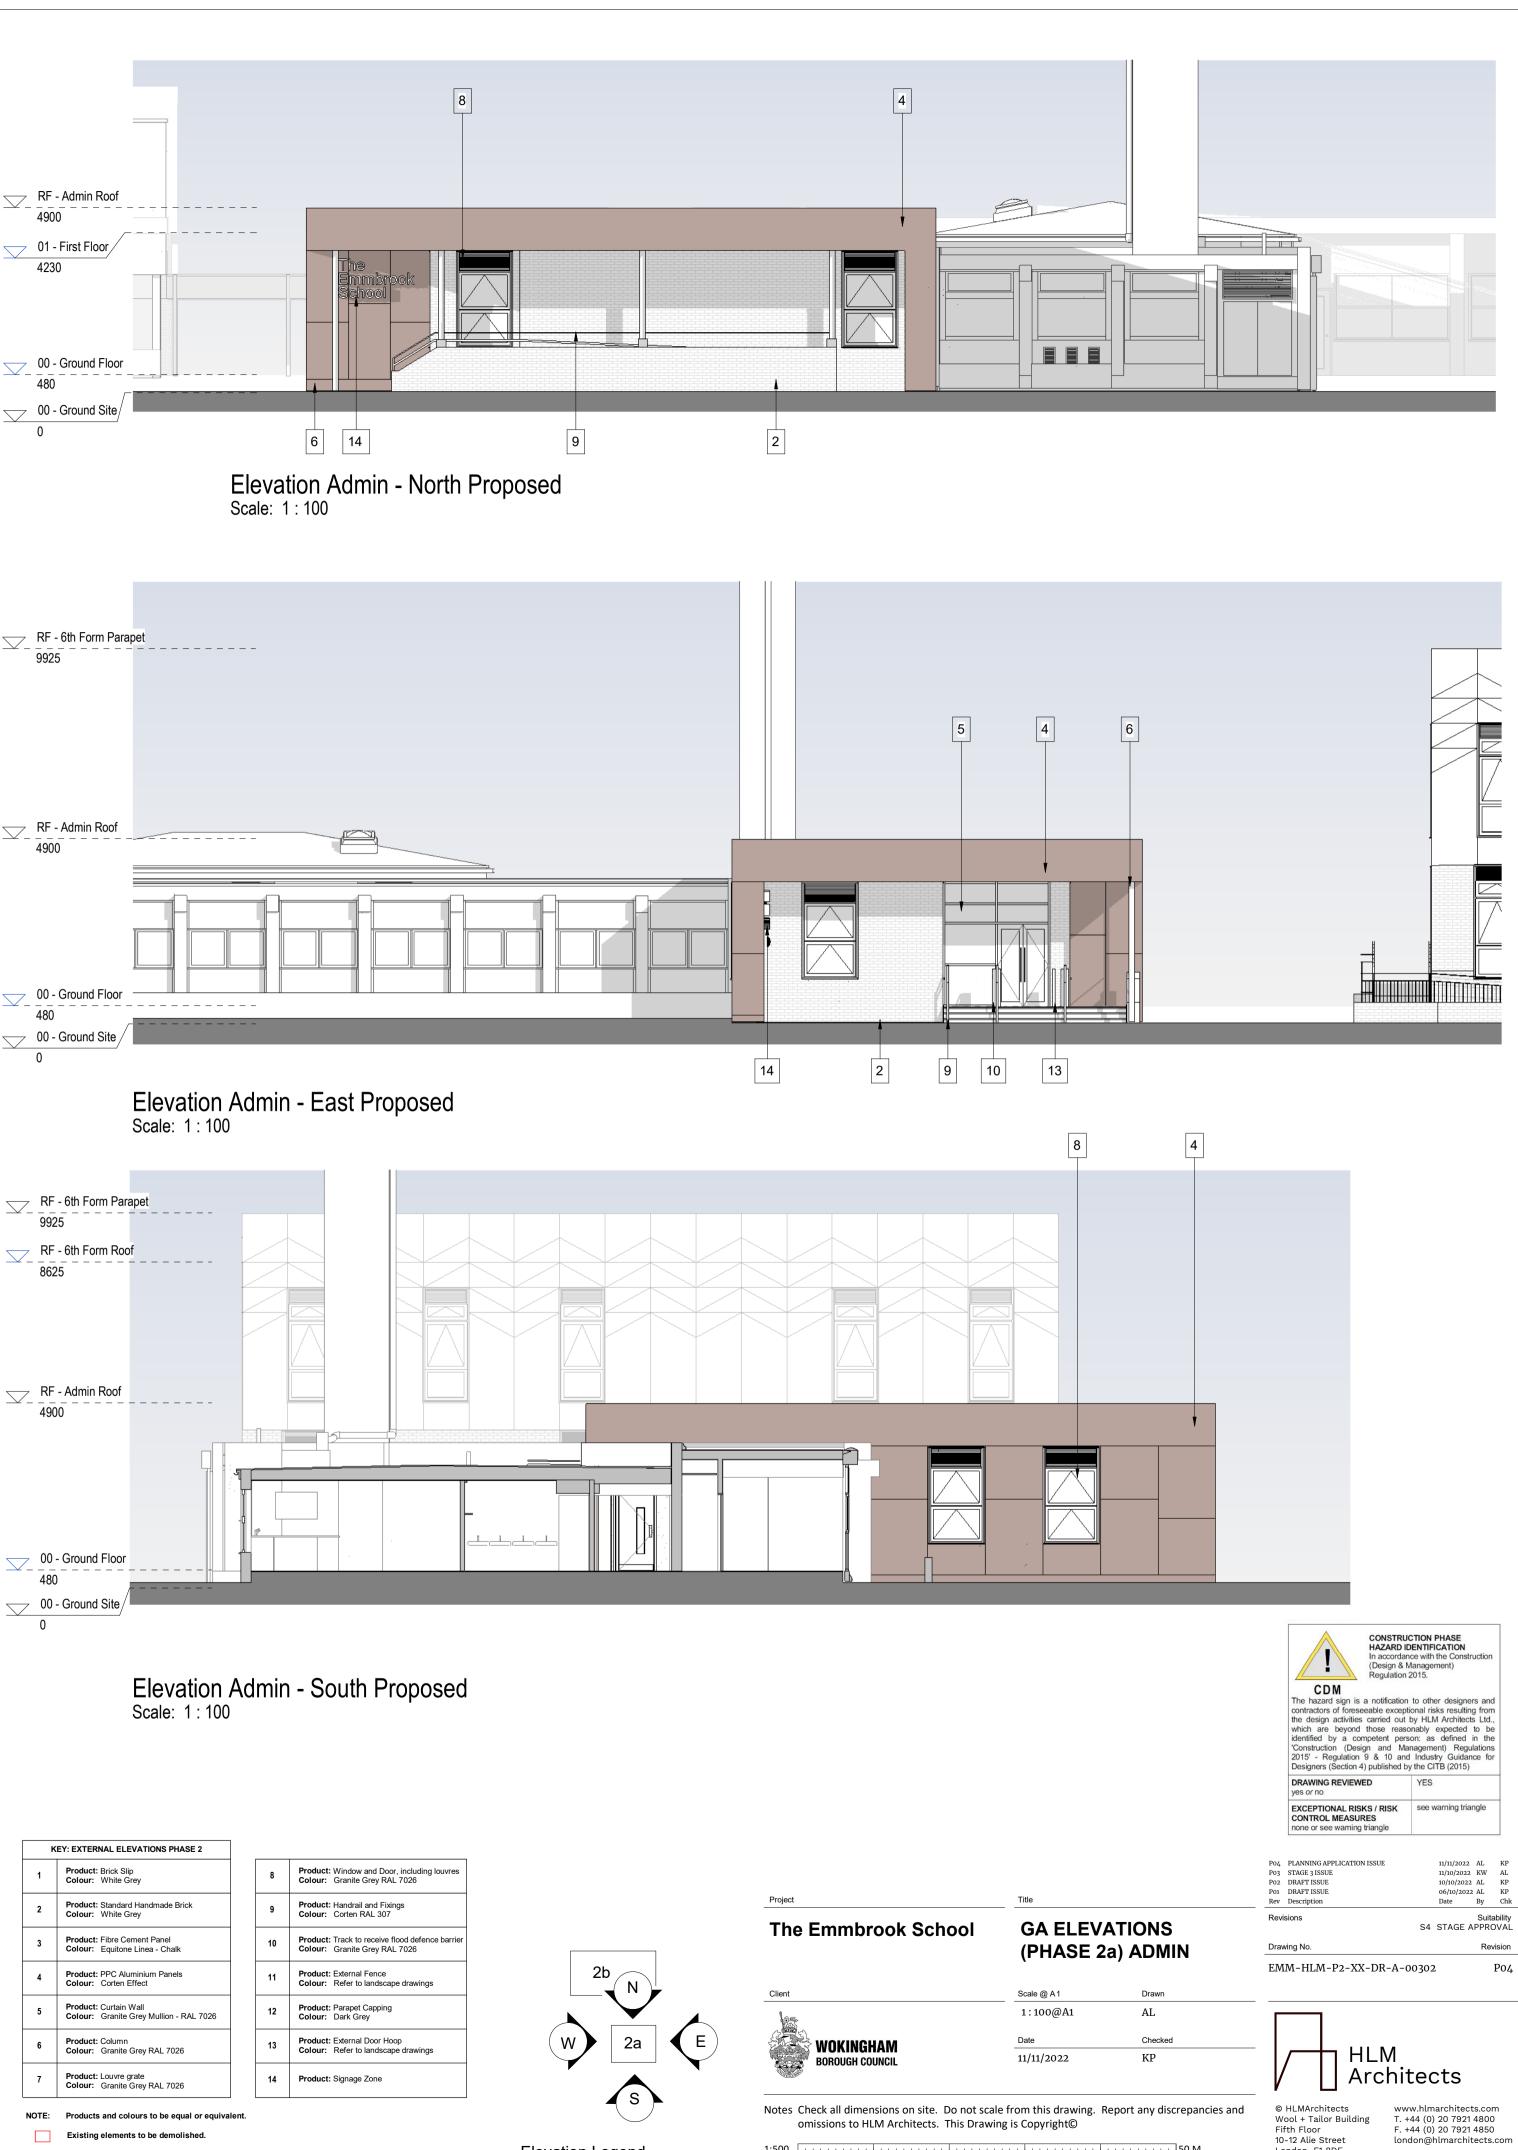

| ł | <b>KEY: EXTERNAL ELEVATIONS PHASE 2</b>                          |    |                                                                                  |
|---|------------------------------------------------------------------|----|----------------------------------------------------------------------------------|
| 1 | Product: Brick Slip<br>Colour: White Grey                        | 8  | Product: Window and Door, including louvres<br>Colour: Granite Grey RAL 7026     |
| 2 | Product: Standard Handmade Brick<br>Colour: White Grey           | 9  | Product: Handrail and Fixings<br>Colour: Corten RAL 307                          |
| 3 | Product: Fibre Cement Panel<br>Colour: Equitone Linea - Chalk    | 10 | Product: Track to receive flood defence barrier<br>Colour: Granite Grey RAL 7026 |
| 4 | Product: PPC Aluminium Panels<br>Colour: Corten Effect           | 11 | Product: External Fence<br>Colour: Refer to landscape drawings                   |
| 5 | Product: Curtain Wall<br>Colour: Granite Grey Mullion - RAL 7026 | 12 | Product: Parapet Capping<br>Colour: Dark Grey                                    |
| 6 | Product: Column<br>Colour: Granite Grey RAL 7026                 | 13 | Product: External Door Hoop<br>Colour: Refer to landscape drawings               |
| 7 | Product: Louvre grate<br>Colour: Granite Grey RAL 7026           | 14 | Product: Signage Zone                                                            |

NOTE: Products and colours to be equal or equivalent.

\* Denotes obscure glazing to first floor low level opening windows with restricted openings to North & West facade as requested by planners to address overlooking issues.