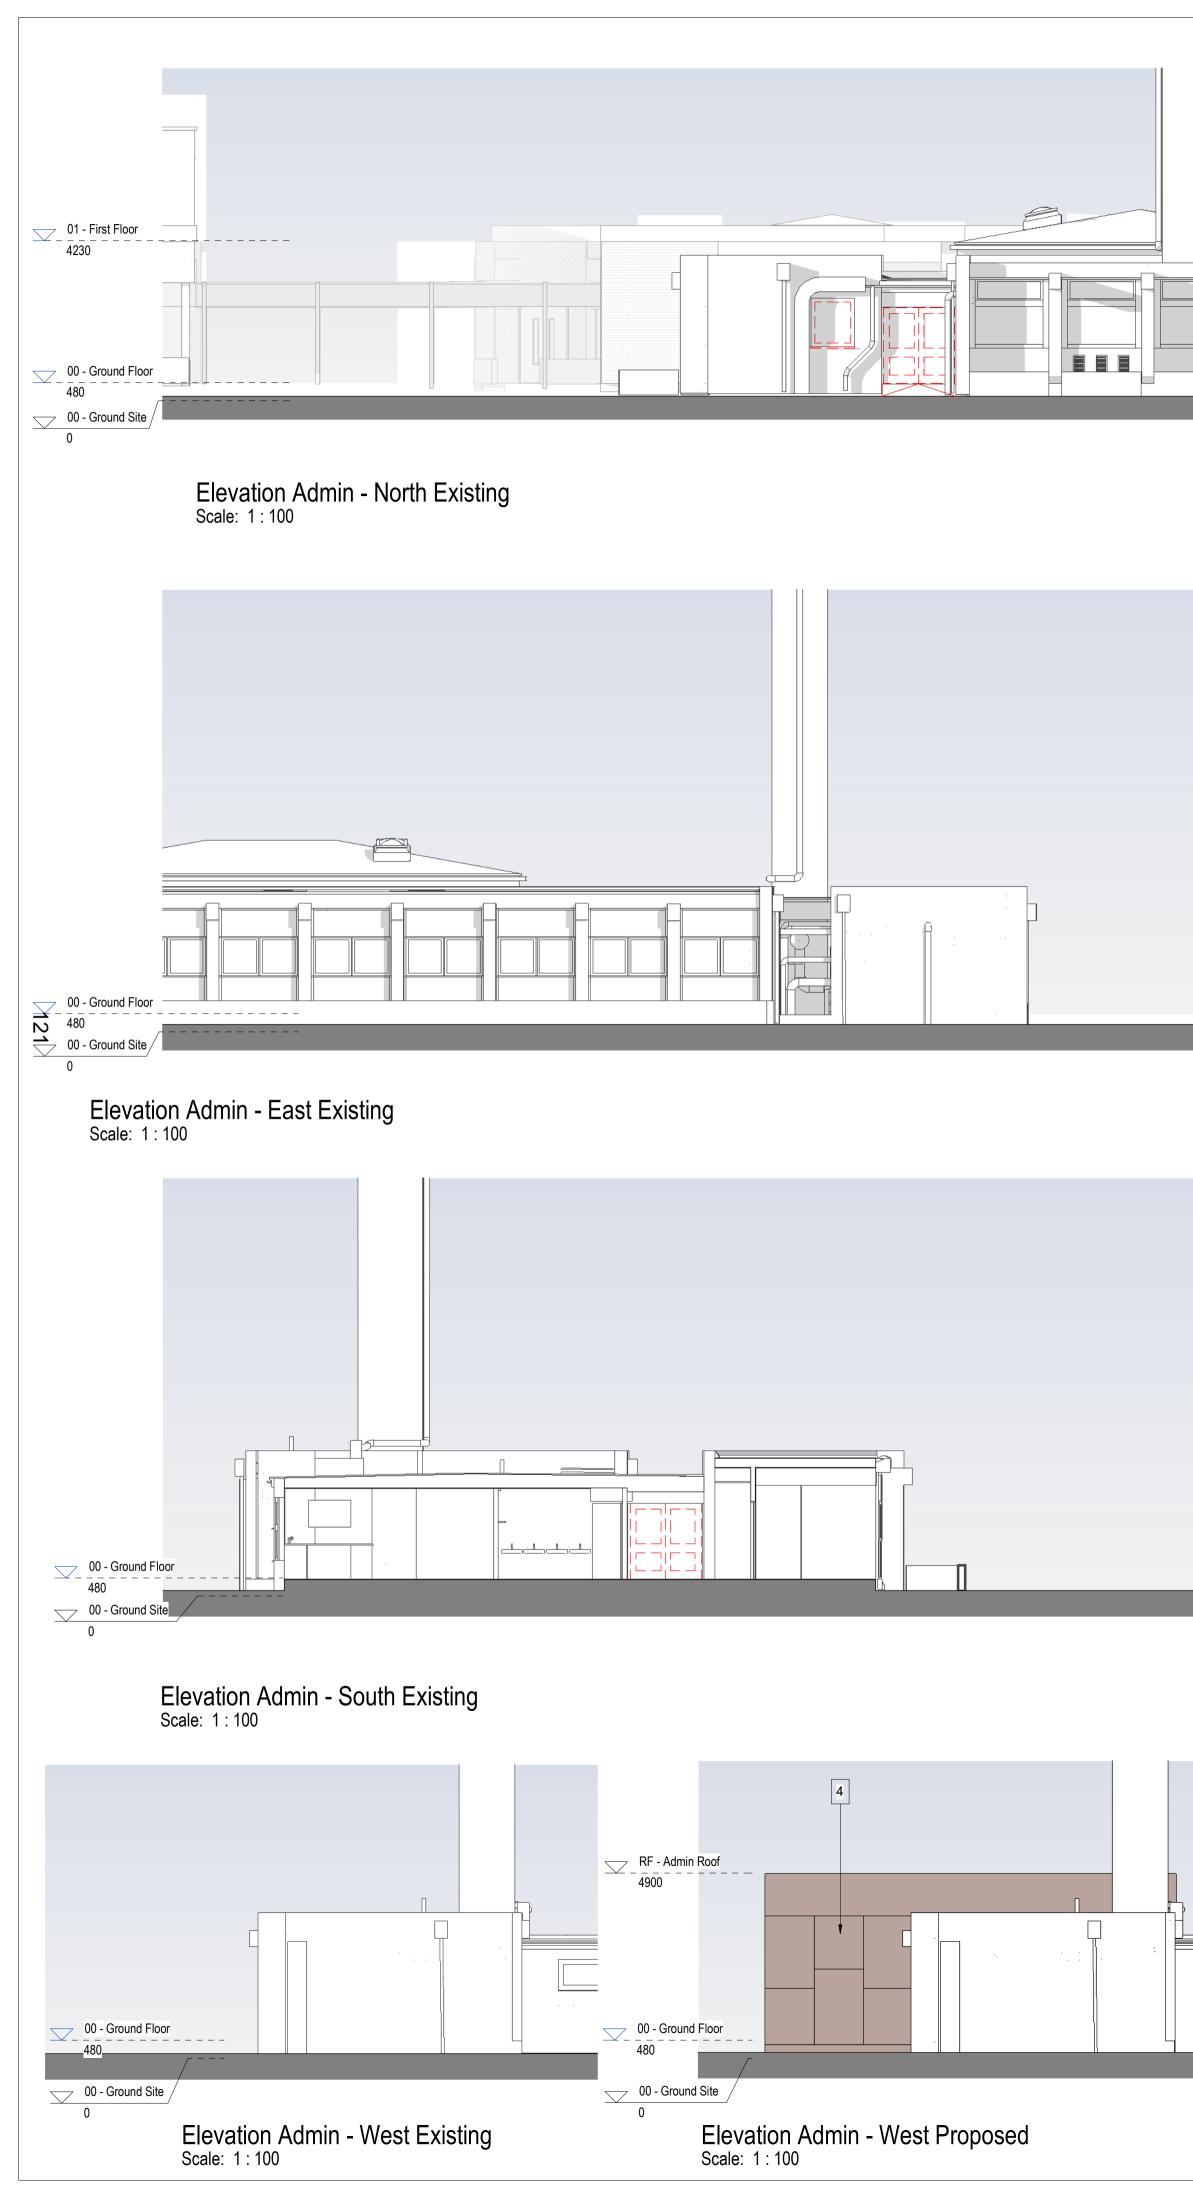

ngs                   |
| 5 | Product: Curtain Wall<br>Colour: Granite Grey Mullion - RAL 7026 | 12 | Product: Parapet Capping<br>Colour: Dark Grey                                    |
| 6 | Product: Column<br>Colour: Granite Grey RAL 7026                 | 13 | Product: External Door Hoop<br>Colour: Refer to landscape drawings               |
| 7 | Product: Louvre grate<br>Colour: Granite Grey RAL 7026           | 14 | Product: Signage Zone                                                            |

NOTE: Products and colours to be equal or equivalent.

\* Denotes obscure glazing to first floor low level opening windows with restricted openings to North & West facade as requested by planners to address overlooking issues.

120







Elevation Sixth Form - North Scale: 1 : 100



























Elevation Legend

This page is intentionally left blank