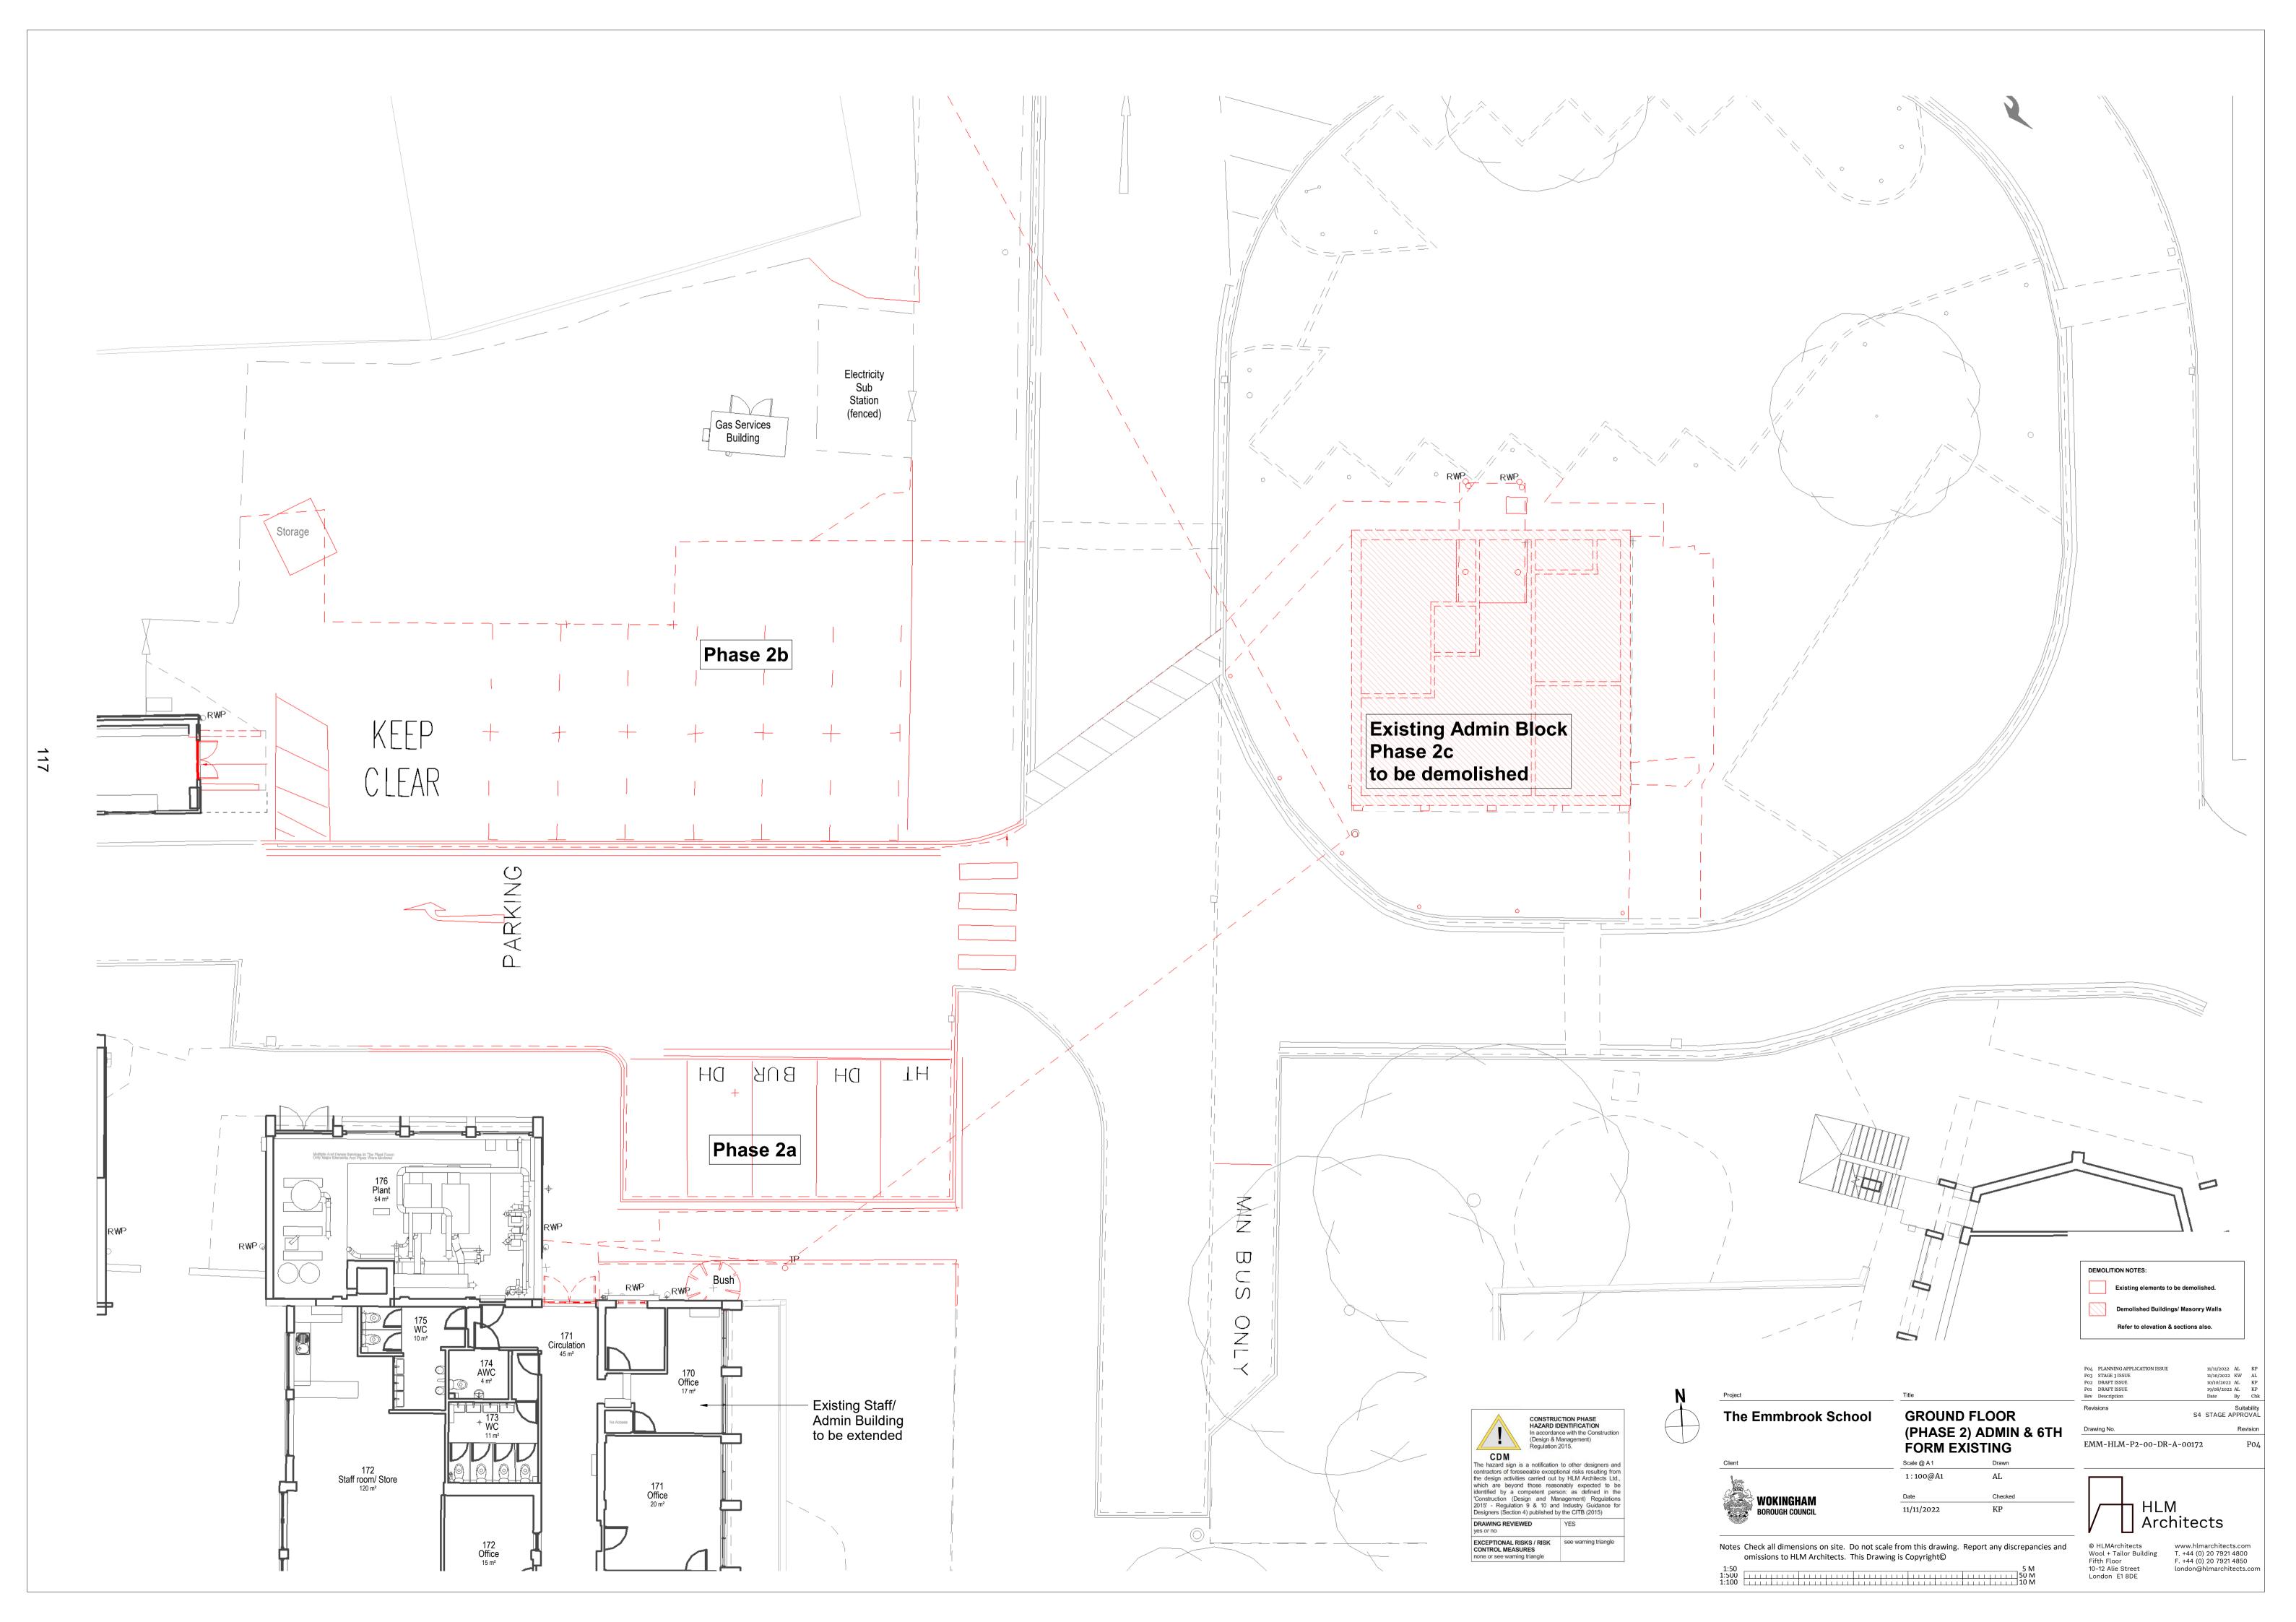

|                   | /          |                                            |                                                                                                                                               |                                                                                                                                                                |
|-------------------|------------|--------------------------------------------|-----------------------------------------------------------------------------------------------------------------------------------------------|----------------------------------------------------------------------------------------------------------------------------------------------------------------|
|                   |            | I<br>T                                     |                                                                                                                                               |                                                                                                                                                                |
| ρ                 |            | 4                                          |                                                                                                                                               | H                                                                                                                                                              |
| e Emmbrook School | <br>GROUND | FLOOR<br>2) ADMIN & 61<br>20POSED<br>Drawn | Po4 PLANNING APPLI<br>Po3 STAGE 3 ISSUE<br>Po2 DRAFT ISSUE<br>Po1 DRAFT ISSUE<br>Rev Description<br>Revisions<br>TH Drawing No.<br>EMM-HLM-P: | ICATION ISSUE 11/11/2022 AL KP<br>11/10/2022 KW AL<br>06/10/2022 AL KP<br>19/08/2022 AL KP<br>Date By Ch<br>S4 STAGE APPROVA<br>Revision<br>2-00-DR-A-00152 PO |