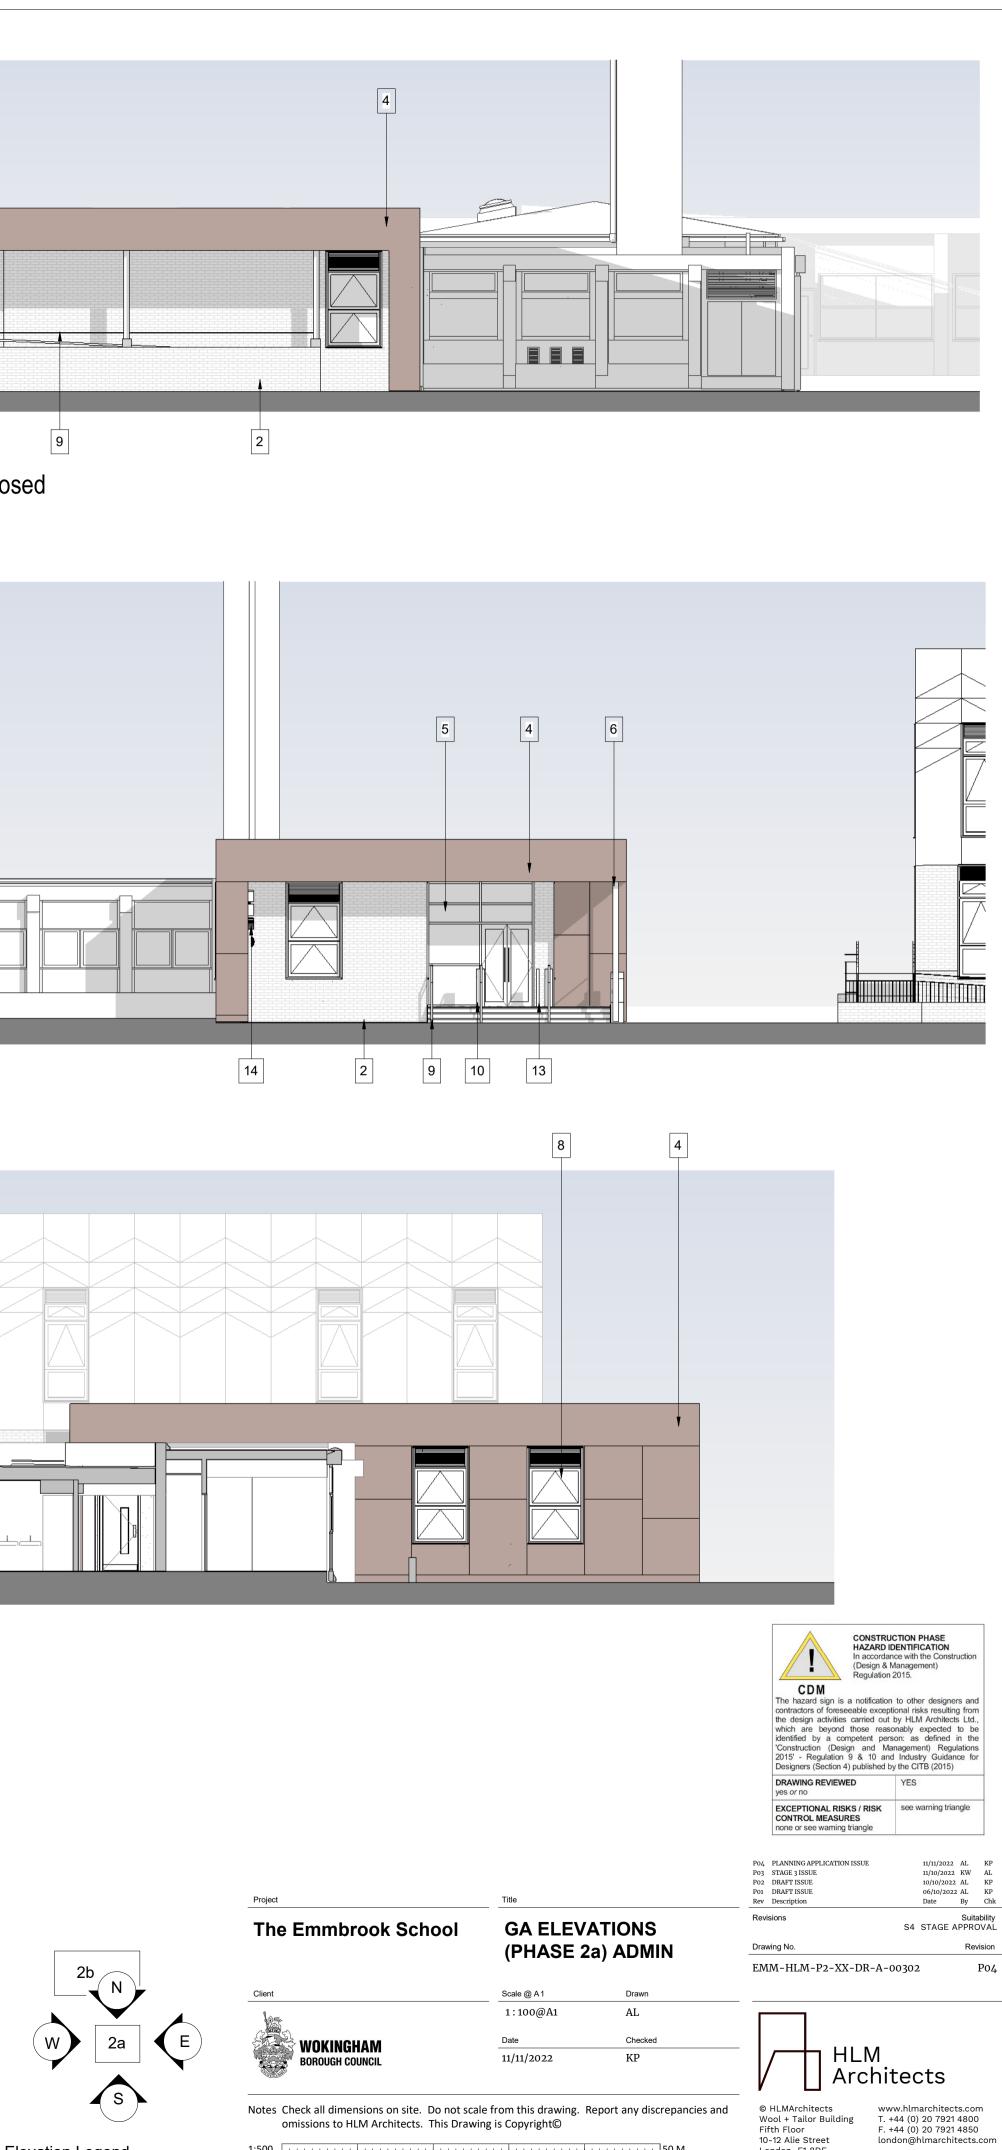

| ł | <b>KEY: EXTERNAL ELEVATIONS PHASE 2</b>                          |    |                                                                                  |
|---|------------------------------------------------------------------|----|----------------------------------------------------------------------------------|
| 1 | Product: Brick Slip<br>Colour: White Grey                        | 8  | Product: Window and Door, including louvres<br>Colour: Granite Grey RAL 7026     |
| 2 | Product: Standard Handmade Brick<br>Colour: White Grey           | 9  | Product: Handrail and Fixings<br>Colour: Corten RAL 307                          |
| 3 | Product: Fibre Cement Panel<br>Colour: Equitone Linea - Chalk    | 10 | Product: Track to receive flood defence barrier<br>Colour: Granite Grey RAL 7026 |
| 4 | Product: PPC Aluminium Panels<br>Colour: Corten Effect           | 11 | Product: External Fence<br>Colour: Refer to landscape drawings                   |
| 5 | Product: Curtain Wall<br>Colour: Granite Grey Mullion - RAL 7026 | 12 | Product: Parapet Capping<br>Colour: Dark Grey                                    |
| 6 | Product: Column<br>Colour: Granite Grey RAL 7026                 | 13 | Product: External Door Hoop<br>Colour: Refer to landscape drawings               |
| 7 | Product: Louvre grate<br>Colour: Granite Grey RAL 7026           | 14 | Product: Signage Zone                                                            |