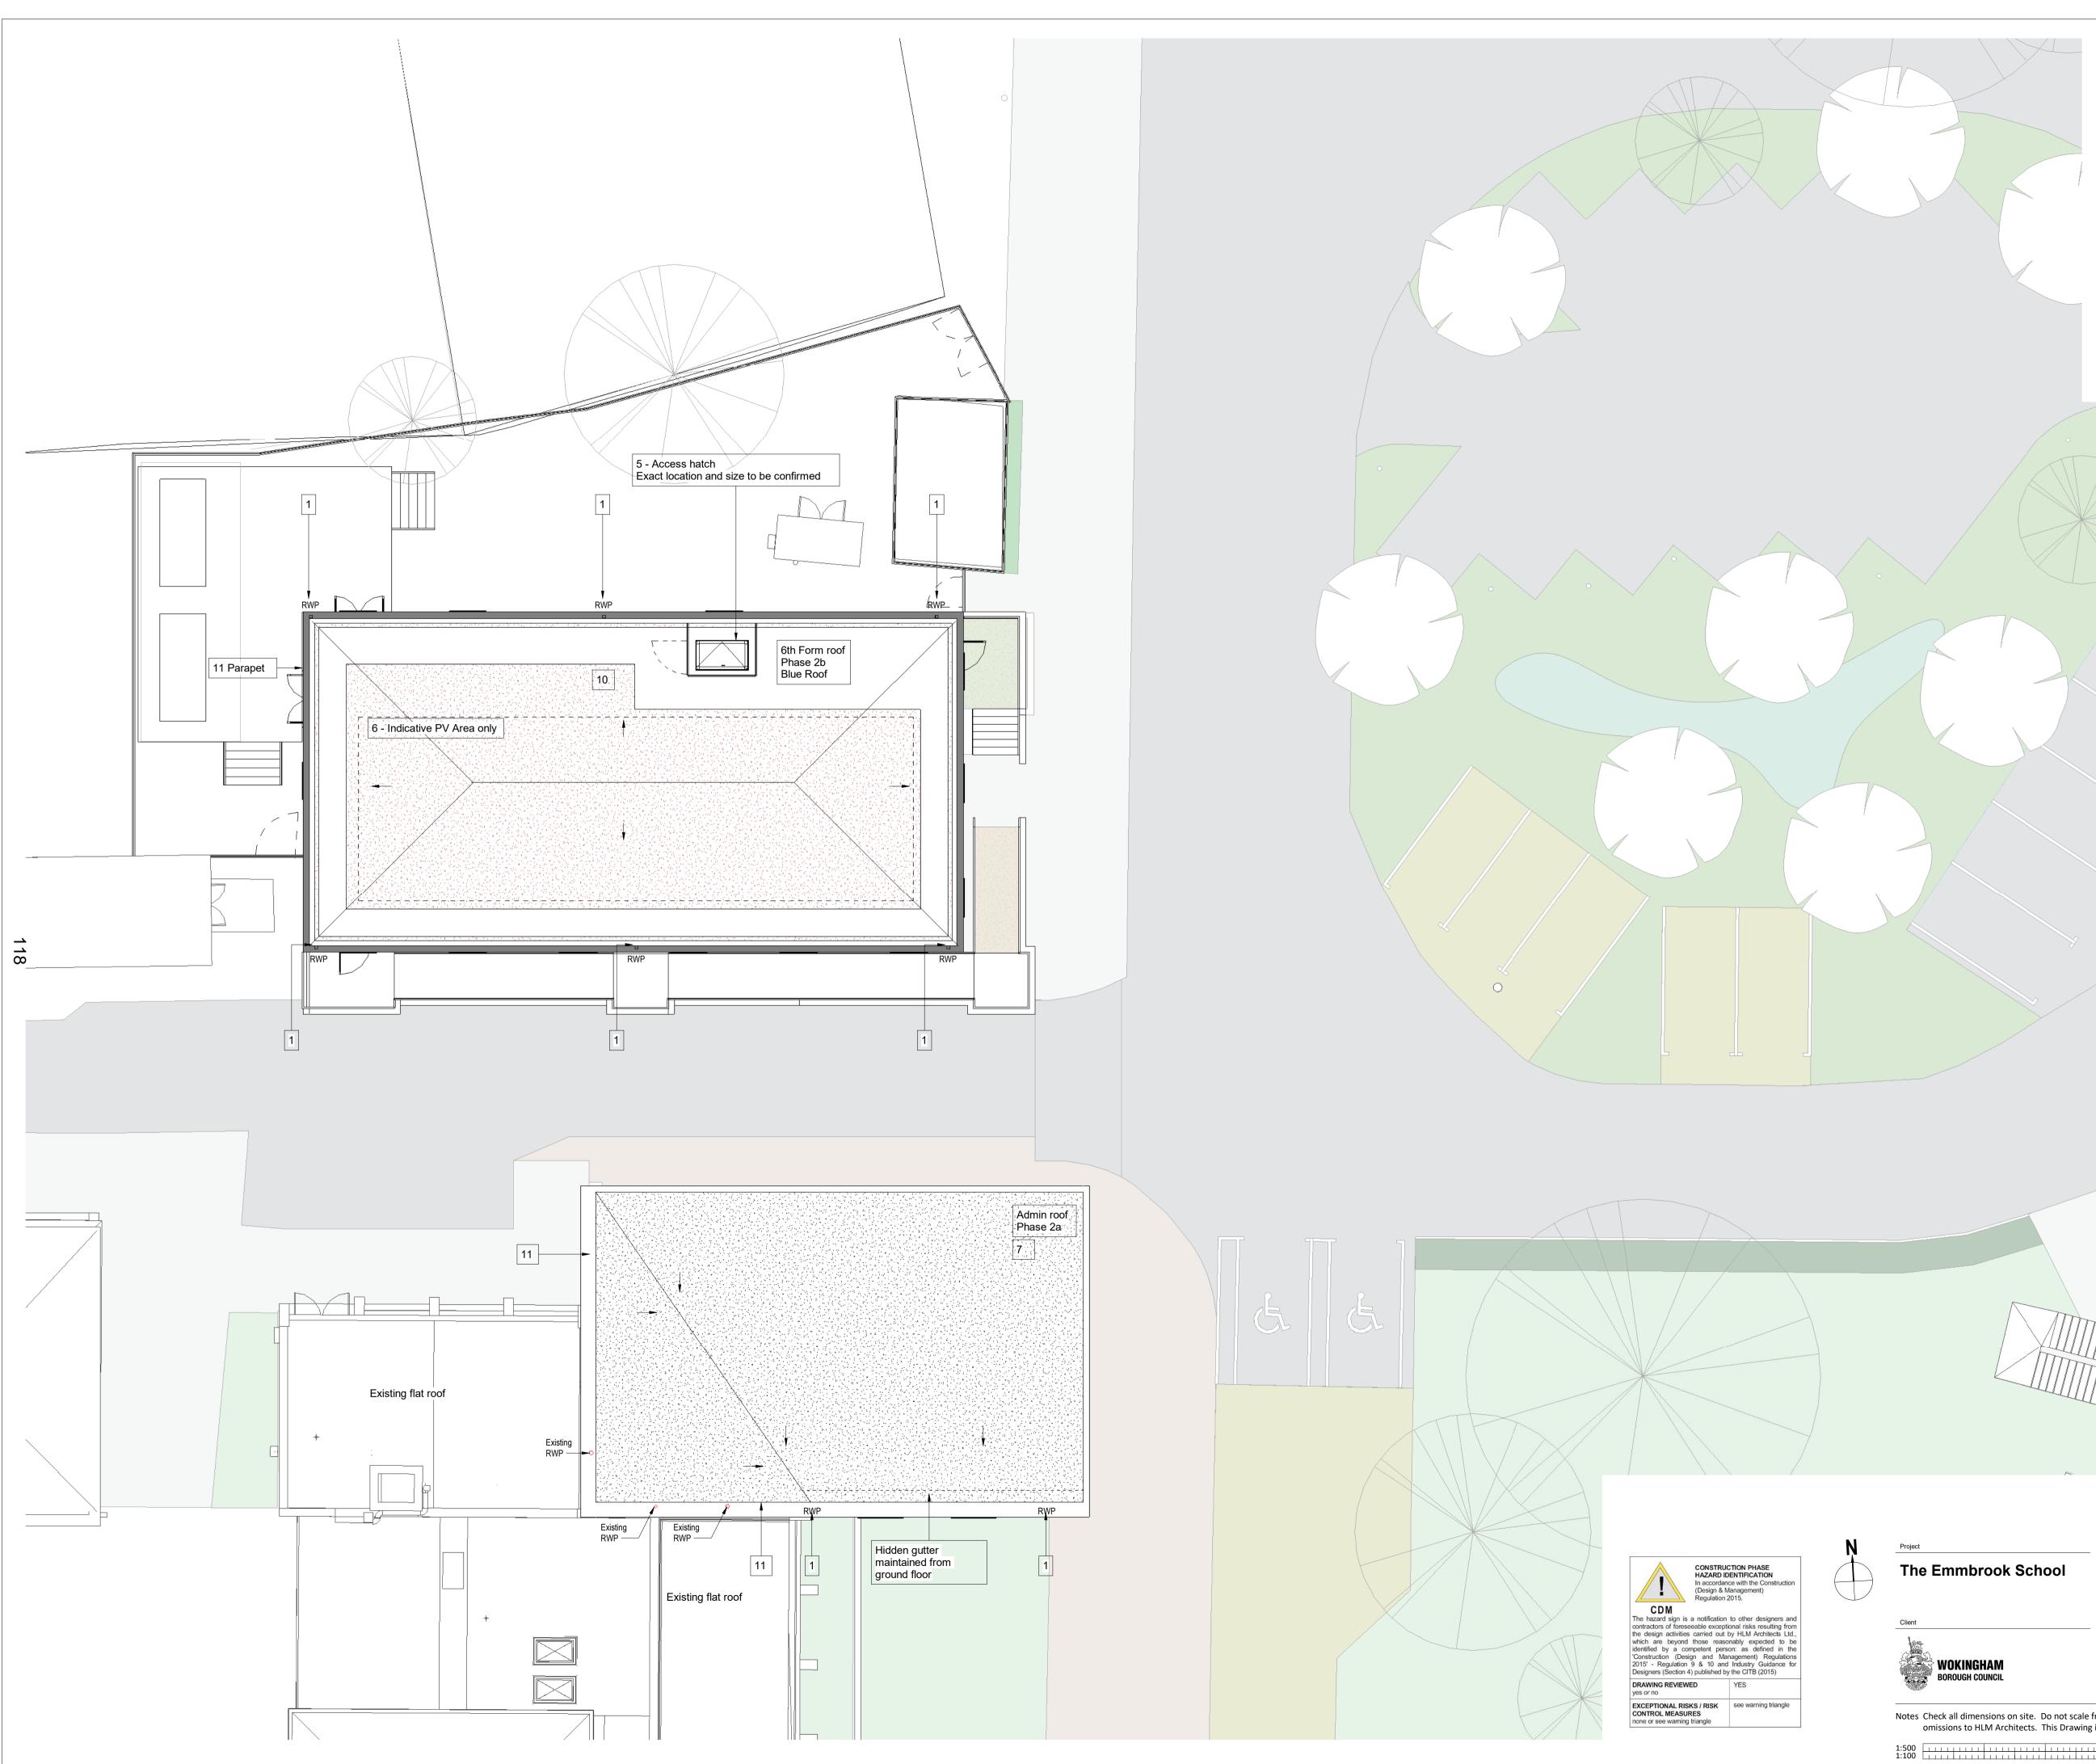

|    | Roof Legened                                 |  |  |
|----|----------------------------------------------|--|--|
| 1  | Rainwater pipe concealed within wall buildup |  |  |
| 2  | Aluminium Capping                            |  |  |
| 3  | Upstand                                      |  |  |
| 4  | UPVC membrane walkway / Pavers to blue roof  |  |  |
| 5  | Access Hatch                                 |  |  |
| 6  | Indicative area for Solar PV Panels          |  |  |
| 7  | Roofing Membrane laid to deck                |  |  |
| 8  | - Indicate direction of fall                 |  |  |
| 9  | Flat roof gutter to run along upstand edge   |  |  |
| 10 | Blue roof with ballast                       |  |  |
| 11 | Parapet                                      |  |  |

| <sup>iect</sup><br>he Emmbrook School                                                 |                    | AN (PHASE 2)                 | Po4 PLANNING APPLICATION ISSUE<br>Po3 STAGE 3 ISSUE<br>Po2 DRAFT ISSUE<br>Po1 DRAFT ISSUE<br>Rev Description<br>Revisions | 11/11/2022         AL         KP           11/10/2022         KW         AL           10/10/2022         AL         KP           06/10/2022         AL         KP           Date         By         Chk           State         STAGE         APPROVAL |
|---------------------------------------------------------------------------------------|--------------------|------------------------------|---------------------------------------------------------------------------------------------------------------------------|--------------------------------------------------------------------------------------------------------------------------------------------------------------------------------------------------------------------------------------------------------|
|                                                                                       | PROPOSE            |                              | Drawing No.<br>EMM-HLM-P2-RF-DR-A-00                                                                                      | Revision<br>0132 P04                                                                                                                                                                                                                                   |
| nt                                                                                    | Scale @ A 1        | Drawn                        |                                                                                                                           |                                                                                                                                                                                                                                                        |
|                                                                                       | 1 : 100@A1<br>Date | AL<br>Checked                |                                                                                                                           |                                                                                                                                                                                                                                                        |
| BOROUGH COUNCIL                                                                       | 11/11/2022         | KP                           | HLM<br>Archite                                                                                                            | ects                                                                                                                                                                                                                                                   |
| es Check all dimensions on site. Do not sca<br>omissions to HLM Architects. This Draw | 0                  | Report any discrepancies and | Wool + Tailor Building T. +44<br>Fifth Floor F. +44                                                                       | v.hlmarchitects.com<br>4 (0) 20 7921 4800<br>4 (0) 20 7921 4850<br>on@hlmarchitects.com                                                                                                                                                                |
|                                                                                       |                    | 50 M                         | London E1 8DE                                                                                                             | Sn@ntmarchitects.com                                                                                                                                                                                                                                   |