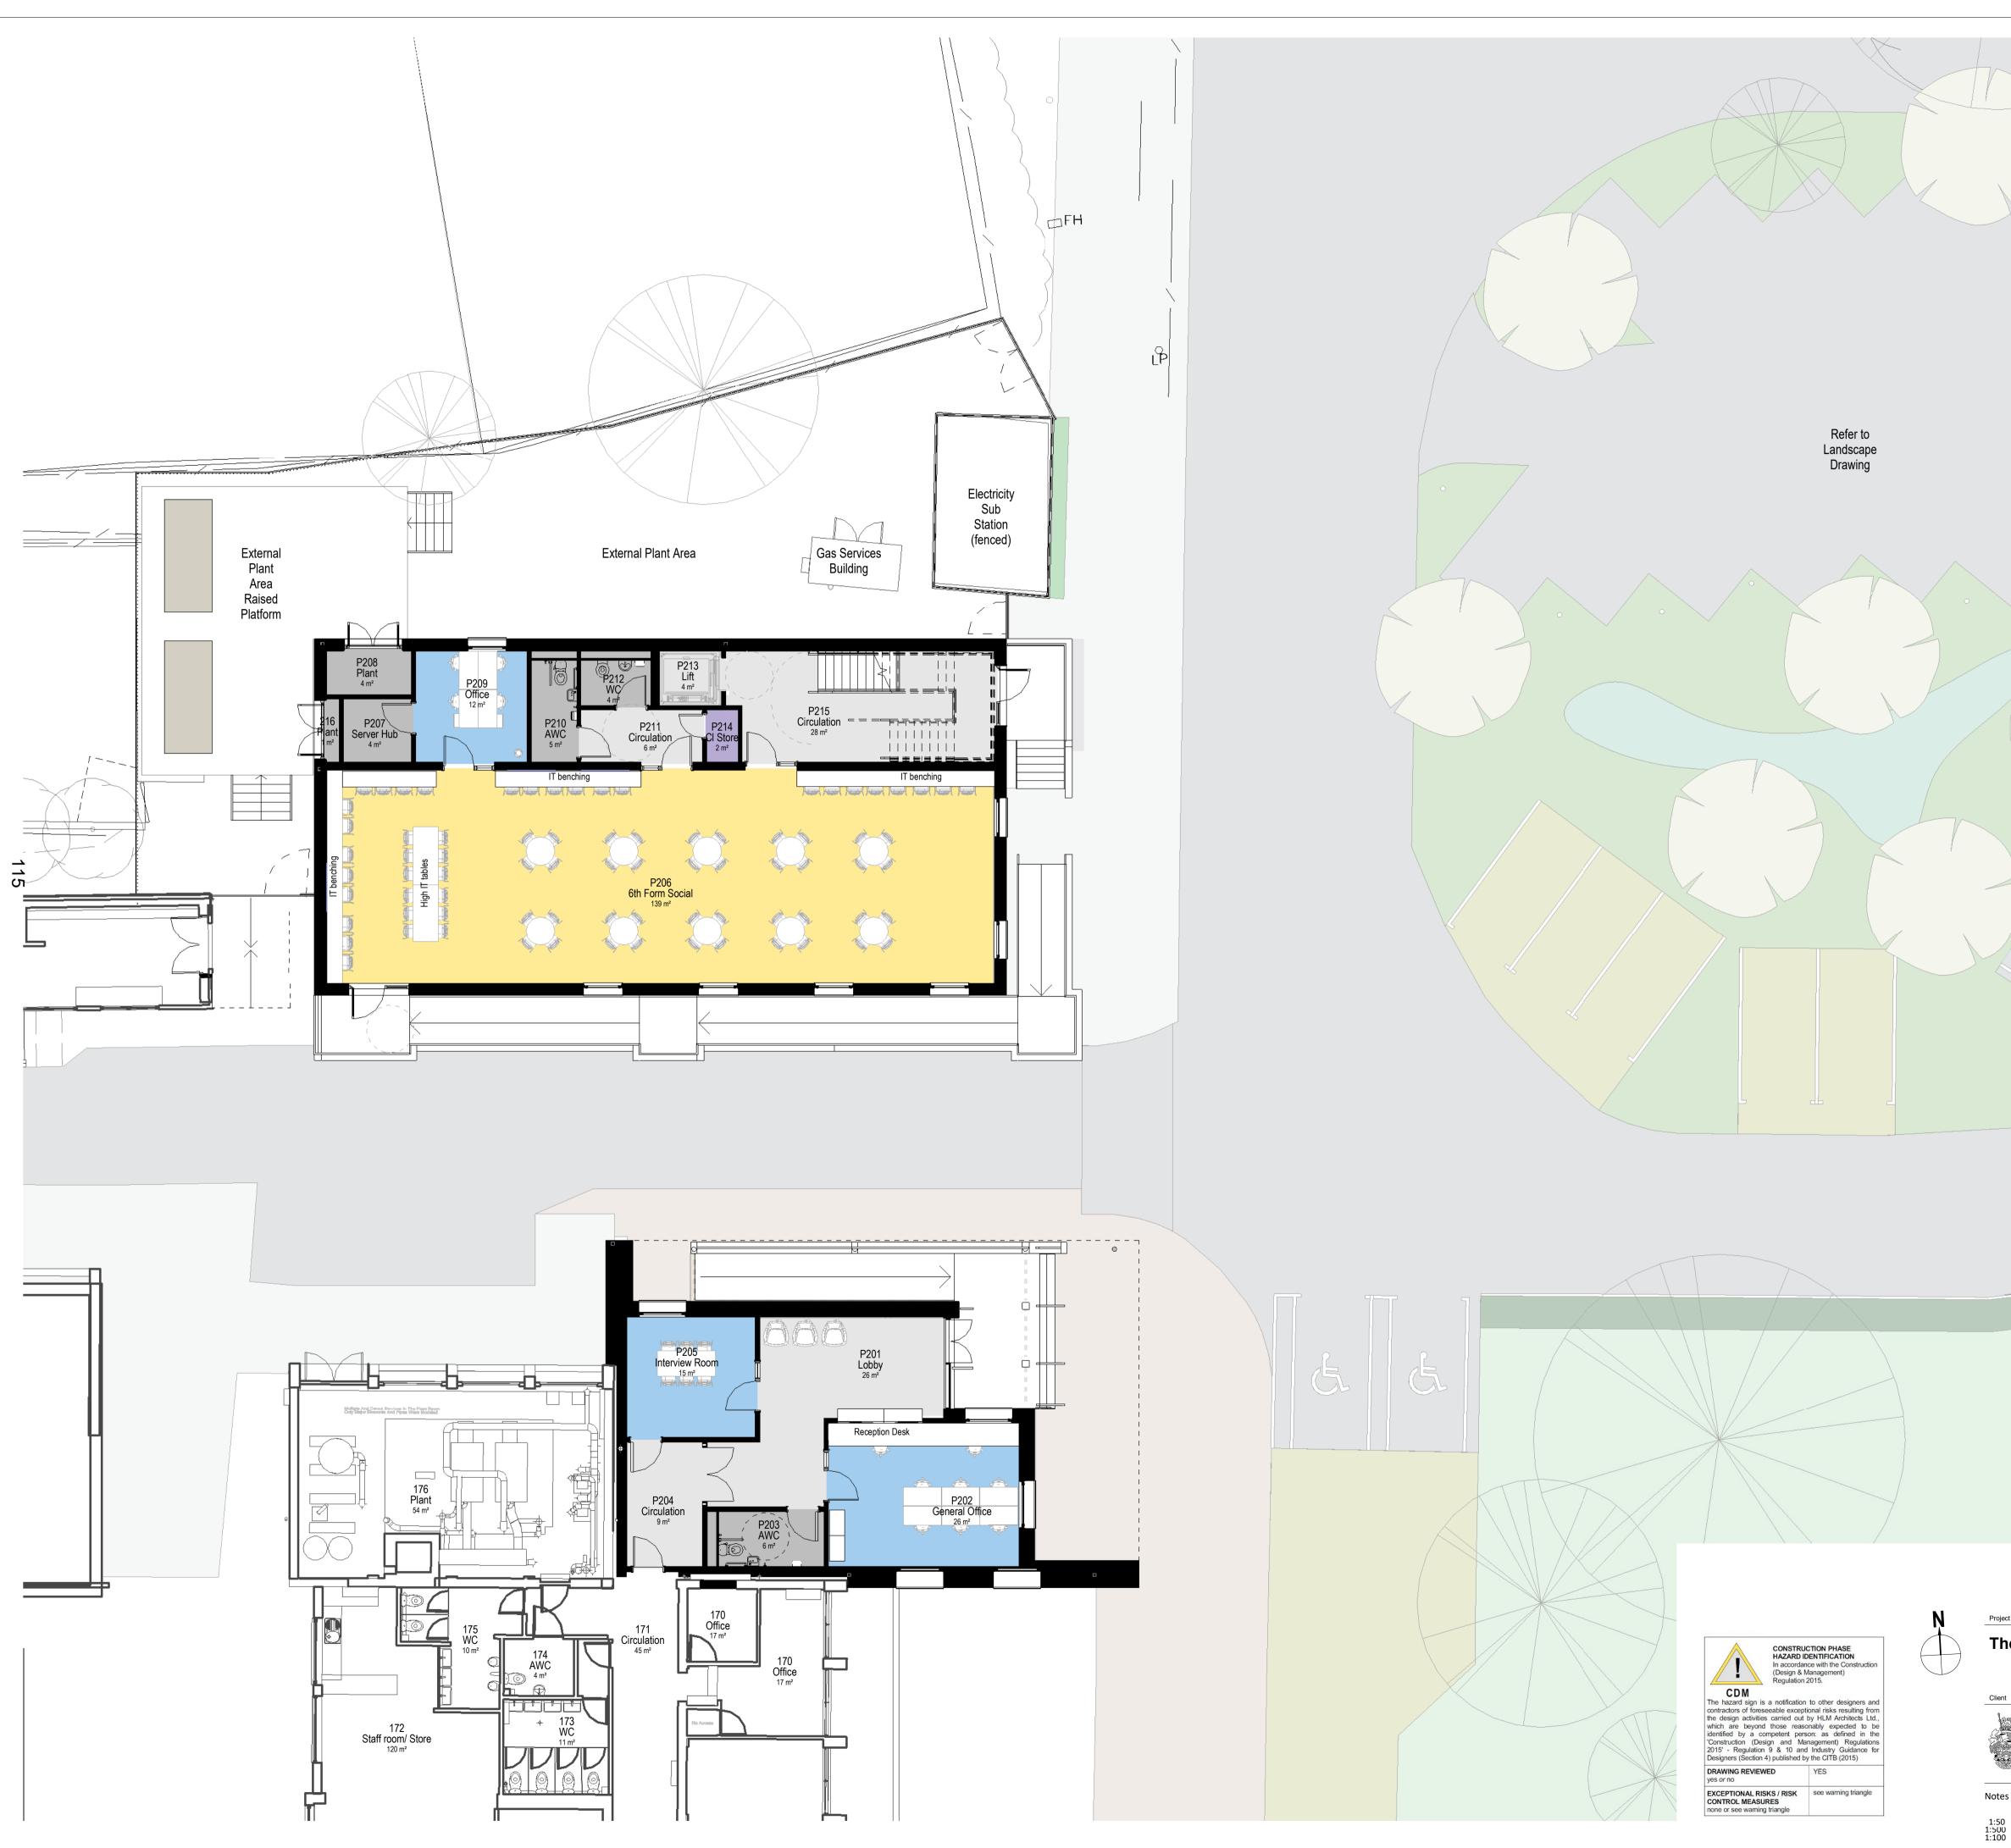

|                   | /          |                                            |                                                                                                                                               |                                                                                                                                                                |
|-------------------|------------|--------------------------------------------|-----------------------------------------------------------------------------------------------------------------------------------------------|----------------------------------------------------------------------------------------------------------------------------------------------------------------|
|                   |            | I<br>T                                     |                                                                                                                                               |                                                                                                                                                                |
| ρ                 |            | 4                                          |                                                                                                                                               | H                                                                                                                                                              |
| e Emmbrook School | <br>GROUND | FLOOR<br>2) ADMIN & 61<br>20POSED<br>Drawn | Po4 PLANNING APPLI<br>Po3 STAGE 3 ISSUE<br>Po2 DRAFT ISSUE<br>Po1 DRAFT ISSUE<br>Rev Description<br>Revisions<br>TH Drawing No.<br>EMM-HLM-P: | ICATION ISSUE 11/11/2022 AL KP<br>11/10/2022 KW AL<br>06/10/2022 AL KP<br>19/08/2022 AL KP<br>Date By Ch<br>S4 STAGE APPROVA<br>Revision<br>2-00-DR-A-00152 PO |