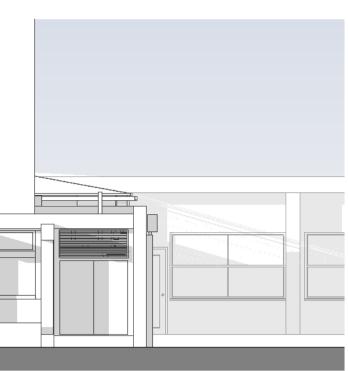

| ł | <b>KEY: EXTERNAL ELEVATIONS PHASE 2</b>                          |    |                                                                                  |
|---|------------------------------------------------------------------|----|----------------------------------------------------------------------------------|
| 1 | Product: Brick Slip<br>Colour: White Grey                        | 8  | Product: Window and Door, including louvres<br>Colour: Granite Grey RAL 7026     |
| 2 | Product: Standard Handmade Brick<br>Colour: White Grey           | 9  | Product: Handrail and Fixings<br>Colour: Corten RAL 307                          |
| 3 | Product: Fibre Cement Panel<br>Colour: Equitone Linea - Chalk    | 10 | Product: Track to receive flood defence barrier<br>Colour: Granite Grey RAL 7026 |
| 4 | Product: PPC Aluminium Panels<br>Colour: Corten Effect           | 11 | Product: External Fence<br>Colour: Refer to landscape drawings                   |
| 5 | Product: Curtain Wall<br>Colour: Granite Grey Mullion - RAL 7026 | 12 | Product: Parapet Capping<br>Colour: Dark Grey                                    |
| 6 | Product: Column<br>Colour: Granite Grey RAL 7026                 | 13 | Product: External Door Hoop<br>Colour: Refer to landscape drawings               |
| 7 | Product: Louvre grate<br>Colour: Granite Grey RAL 7026           | 14 | Product: Signage Zone                                                            |