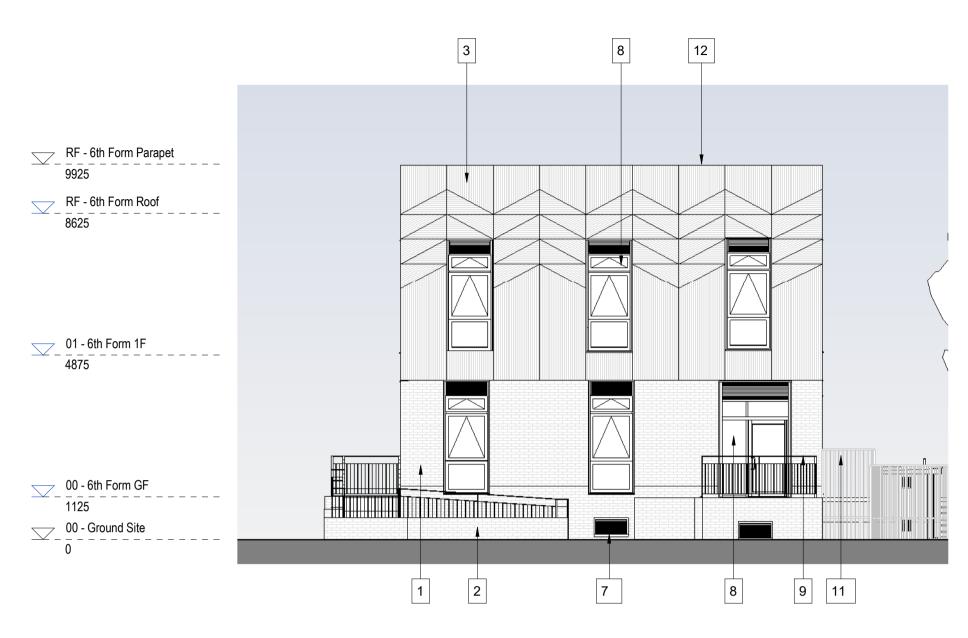

| ł | <b>KEY: EXTERNAL ELEVATIONS PHASE 2</b>                          |    |                                                                                  |
|---|------------------------------------------------------------------|----|----------------------------------------------------------------------------------|
| 1 | Product: Brick Slip<br>Colour: White Grey                        | 8  | Product: Window and Door, including louvres<br>Colour: Granite Grey RAL 7026     |
| 2 | Product: Standard Handmade Brick<br>Colour: White Grey           | 9  | Product: Handrail and Fixings<br>Colour: Corten RAL 307                          |
| 3 | Product: Fibre Cement Panel<br>Colour: Equitone Linea - Chalk    | 10 | Product: Track to receive flood defence barrier<br>Colour: Granite Grey RAL 7026 |
| 4 | Product: PPC Aluminium Panels<br>Colour: Corten Effect           | 11 | Product: External Fence<br>Colour: Refer to landscape drawings                   |
| 5 | Product: Curtain Wall<br>Colour: Granite Grey Mullion - RAL 7026 | 12 | Product: Parapet Capping<br>Colour: Dark Grey                                    |
| 6 | Product: Column<br>Colour: Granite Grey RAL 7026                 | 13 | Product: External Door Hoop<br>Colour: Refer to landscape drawings               |
| 7 | Product: Louvre grate<br>Colour: Granite Grey RAL 7026           | 14 | Product: Signage Zone                                                            |

NOTE: Products and colours to be equal or equivalent.

\* Denotes obscure glazing to first floor low level opening windows with restricted openings to North & West facade as requested by planners to address overlooking issues.