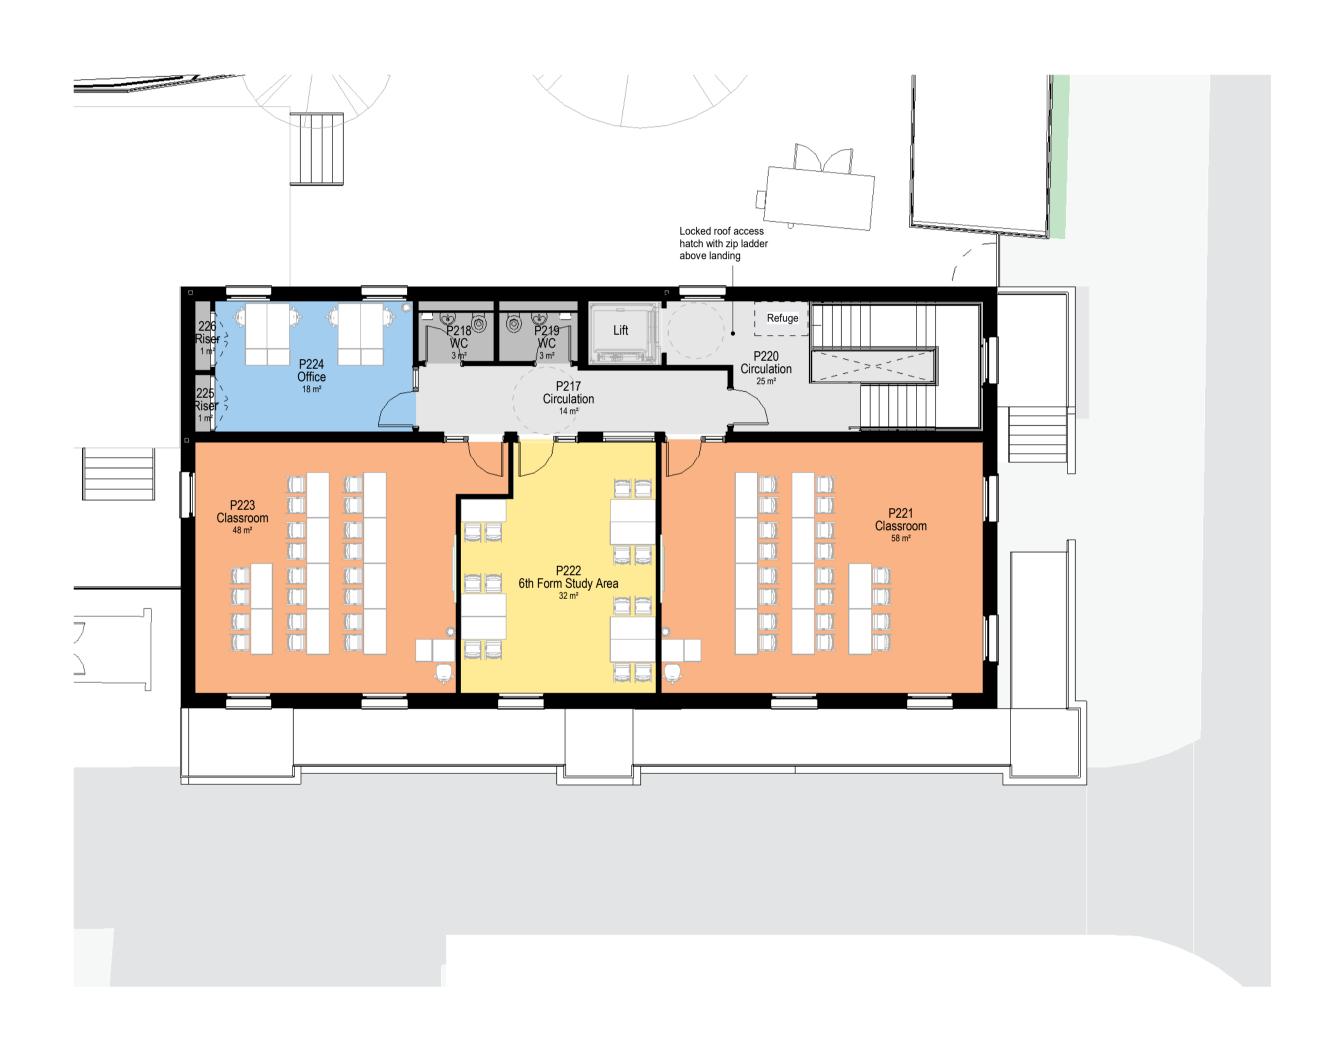

## P04 PLANNING APPLICATION ISSUE P03 STAGE 3 ISSUE P02 DRAFT ISSUE P01 DRAFT ISSUE Rev Description Title Project FIRST FLOOR (PHASE 2) 6TH FORM Revisions The Emmbrook School Drawing No. PROPOSED Scale @ A 1 Drawn Clien

1:100@A1 AL

Checked 11/11/2022 KP

EMM-HLM-P2-00-DR-A-00162 HLM Architects © HLMArchitects www.hlmarchitects.com Wool + Tailor Building T. +44 (0) 20 7921 4800 Fifth Floor F. +44 (0) 20 7921 4850 10-12 Alie Street london@hlmarchitects.com London E1 8DE