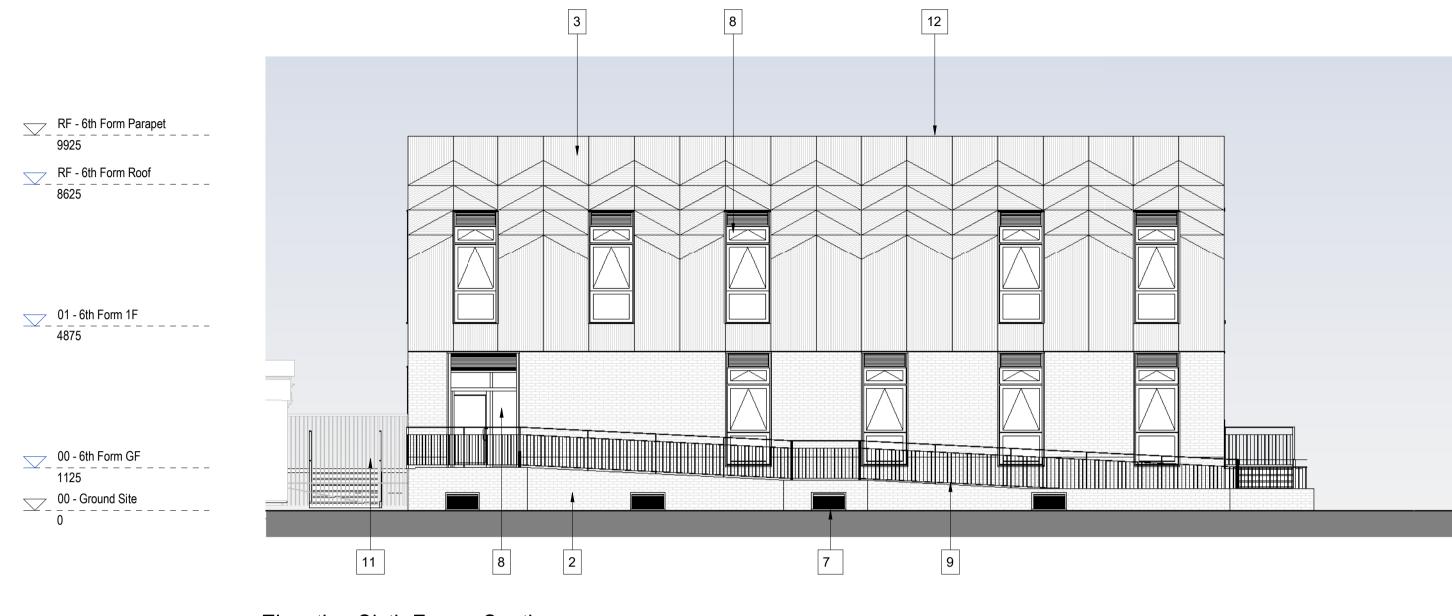

| ł | <b>KEY: EXTERNAL ELEVATIONS PHASE 2</b>                          |    |                                                                                  |
|---|------------------------------------------------------------------|----|----------------------------------------------------------------------------------|
| 1 | Product: Brick Slip<br>Colour: White Grey                        | 8  | Product: Window and Door, including louvres<br>Colour: Granite Grey RAL 7026     |
| 2 | Product: Standard Handmade Brick<br>Colour: White Grey           | 9  | Product: Handrail and Fixings<br>Colour: Corten RAL 307                          |
| 3 | Product: Fibre Cement Panel<br>Colour: Equitone Linea - Chalk    | 10 | Product: Track to receive flood defence barrier<br>Colour: Granite Grey RAL 7026 |
| 4 | Product: PPC Aluminium Panels<br>Colour: Corten Effect           | 11 | Product: External Fence<br>Colour: Refer to landscape drawings                   |
| 5 | Product: Curtain Wall<br>Colour: Granite Grey Mullion - RAL 7026 | 12 | Product: Parapet Capping<br>Colour: Dark Grey                                    |
| 6 | Product: Column<br>Colour: Granite Grey RAL 7026                 | 13 | Product: External Door Hoop<br>Colour: Refer to landscape drawings               |
| 7 | Product: Louvre grate<br>Colour: Granite Grey RAL 7026           | 14 | Product: Signage Zone                                                            |

NOTE: Products and colours to be equal or equivalent.

\* Denotes obscure glazing to first floor low level opening windows with restricted openings to North & West facade as requested by planners to address overlooking issues.