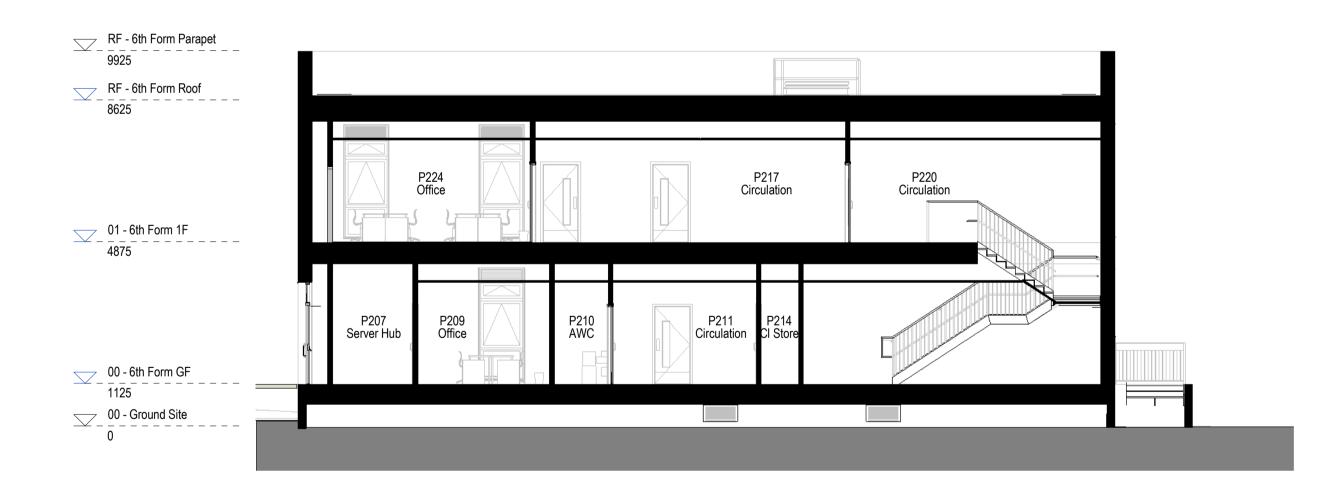

Phase 2a Section A-A Admin

Phase 2b Section C-C 6th Form Scale: 1:100

119

Phase 2a Section B-B Admin Scale: 1:100

Phase 2b Section D-D 6th Form Scale: 1:100

| Project                                                                                  | Title                                           |                             | P03 STAGE 3 ISSUE 11/<br>P02 DRAFT ISSUE 10/                      | /11/2022         AL         KP           /10/2022         KW         AL           /10/2022         AL         KP           5/10/2022         AL         KP           ate         By         Chk |  |
|------------------------------------------------------------------------------------------|-------------------------------------------------|-----------------------------|-------------------------------------------------------------------|-------------------------------------------------------------------------------------------------------------------------------------------------------------------------------------------------|--|
| The Emmbrook School                                                                      | chool GA SECTIONS (PHASE<br>2) ADMIN & 6TH FORM |                             | Revisions<br>S4 ST<br>Drawing No.                                 | Suitability<br>FAGE APPROVAL<br>Revision                                                                                                                                                        |  |
|                                                                                          | 2) ADMIN                                        |                             | EMM-HLM-P2-XX-DR-A-00202                                          | P04                                                                                                                                                                                             |  |
| Client                                                                                   | Scale @ A 1                                     | Drawn                       |                                                                   |                                                                                                                                                                                                 |  |
|                                                                                          | 1:100@A1                                        | AL                          |                                                                   |                                                                                                                                                                                                 |  |
| WOKINGHAM                                                                                | Date                                            | Checked                     |                                                                   |                                                                                                                                                                                                 |  |
| BOROUGH COUNCIL                                                                          | 11/11/2022                                      | KP                          | HLM<br>Architects                                                 |                                                                                                                                                                                                 |  |
| Notes Check all dimensions on site. Do not sca<br>omissions to HLM Architects. This Draw | ring is Copyright©                              | Report any discrepancies an | Wool + Tailor Building T. +44 (0) 20<br>Fifth Floor F. +44 (0) 20 |                                                                                                                                                                                                 |  |